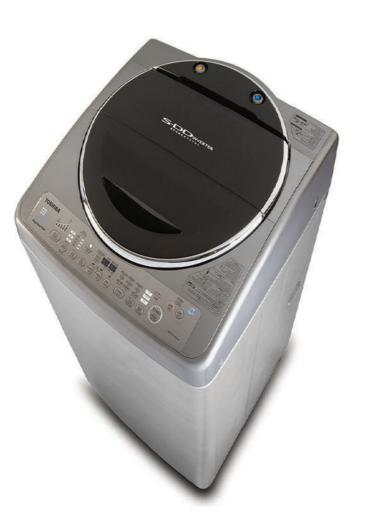

## **AUTOMATIC WASHING MACHINE 13KG**

- · Washing machine capacity: 13 kg
- Maximum spin speed: 700 rpm
- Color: Silver
- SSD: Direct Drive System
- Elegant chrome-plated lid
- Inverter motor for reducing energy consumption
- Two water inlets (hot / cold)
- Lint filter
- Made of high quality and rustproof materials.
- An intelligent system controls everything
- Several operating functions.
- Automatic linear water level adjustment to suit the wash load.
- Dimensions of the washing machine (mm):
  - Width: 645 mm
  - Height: 1088mm
  - Depth: 685 mm