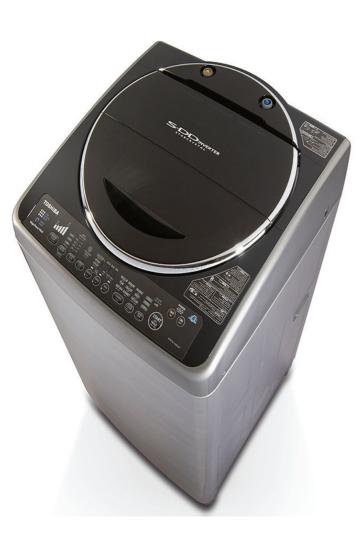

## **AUTOMATIC WASHING MACHINE 15KG**

- · Washing machine capacity: 15 kg
- Maximum spin speed: 700 rpm
- Color: Silver
- SSD: Direct Drive System
- Elegant chrome-plated lid
- Inverter motor for reducing energy consumption
- Two water inlets (hot / cold)
- Lint filter
- Made of high quality and rustproof materials.
- An intelligent system controls everything
- Several operating functions.
- Automatic linear water level adjustment to suit the wash load.
- Dimensions of the washing machine (mm):

- Width: 645 mm - Height: 1088mm - Depth: 685 mm